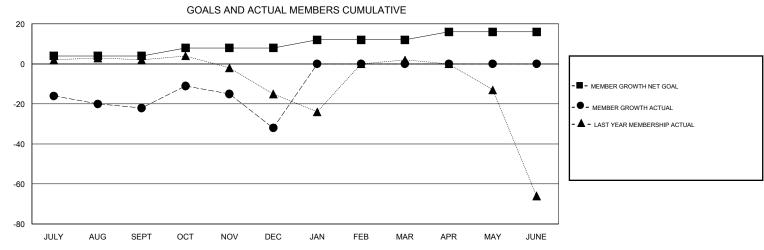

## District 19 F

GMT: LOCATION WASHINGTON GMT CA

|               | Club          | )S          |               | Members               |                           |                         |                                                    |  |
|---------------|---------------|-------------|---------------|-----------------------|---------------------------|-------------------------|----------------------------------------------------|--|
|               | RESULTS FOR   | R 2019-2020 |               | RESULTS FOR 2019-2020 |                           |                         |                                                    |  |
| QUARTER       | NEW CLUB GOAL | NEW CLUBS   | DROPPED CLUBS | QUARTER               | MEMBER GROWTH NET<br>GOAL | MEMBER GROWTH<br>ACTUAL | DROPPED<br>MEMBERS ACTUAL<br>(including transfers) |  |
| JULY/AUG/SEPT | 0             | 0           | 0             | JULY/AUG/SEPT         | 4                         | 18                      | 36                                                 |  |
| OCT/NOV/DEC   | 0             | 0           | 0             | OCT/NOV/DEC           | 4                         | 23                      | 29                                                 |  |
| JAN/FEB/MAR   | 1             | 0           | 0             | JAN/FEB/MAR           | 4                         | 0                       | 0                                                  |  |
| APR/MAY/JUNE  | 0             | 0           | 0             | APR/MAY/JUNE          | 4                         | 0                       | 0                                                  |  |